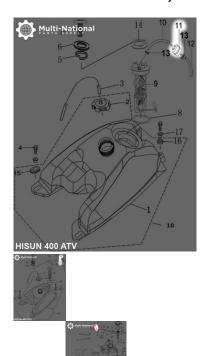

## Fuel Filter - Metal, EFI, Hisun, 400-800cc, ATV/UTV - 20A5244 - PBC2532F1

Rating: Not Rated Yet **Price** 

\$29.39

Ask a question about this product

1 / 2

## Description

High pressure fuel filter / gas filter. Commonly used for (but not limited to) 400cc and 800cc engines, such as the Hisun 400cc and Hisun 800cc 4x4 ATVs and Hisun 800cc UTVs, as well as many other clones, rebrands and similar displacement machines.

\*\*\*\*\*Note. There are 2 fuel filters from the manufacturer that share the same part number. These are our part numbers 20A5282 and 20A5244. They are interchangeable for the vast majority of applications, however, for the sake of ensuring you receive an identical replacement, please contact us when ordering to confirm.\*\*\*\*\*

Common Hisun model names are primarily listed as variations of "Hisun 400cc ATV", "Hisun HS400ATV", "HSUN HS400 E-mark EFI", "Hisun 800cc ATV", "Hisun HS800ATV", "HSUN HS800 E-mark EFI", "Hisun 800cc UTV", "Hisun HS800UTV" and "HSUN HS800 E-mark EFI". Common listed Hisun fuel filter part number is 17111-116-0000 and ERP part number is 17111-116-0000. Also applies to some other variations of Hisun models

• Manufacturer PN: 17111-116-0000