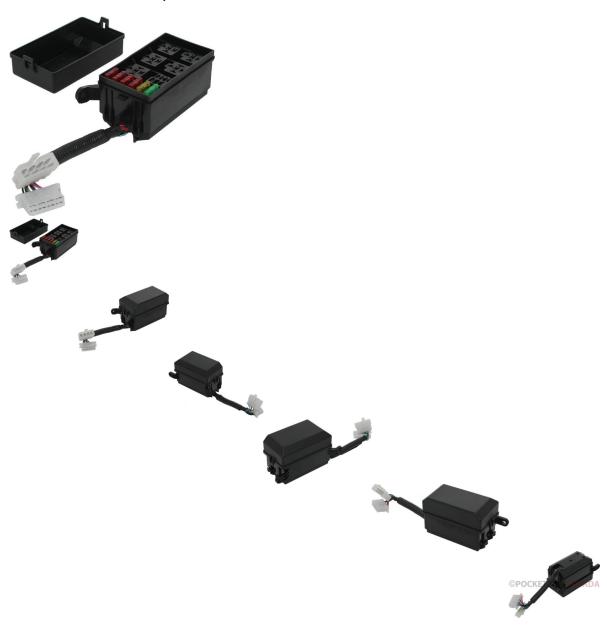

## Description

Fuse box for 500cc, 550cc EFI (Electronic Fuel Injected) ATVs. Most commonly used for (but not limited to) Chironex Bandito 550cc EFI ATV, GIO Rock Liner 550cc EFI ATV, Buyang 550cc EFI ATV as well as many other clones, rebrands and similar displacement machines.

Common Chironex model name is primarily listed as "Chironex 550cc Bandito", "Chironex 550 Bandito EFI ATV" and "Chironex XT 550 EFI". Common listed Chironex Bandito fuse box part number is 5.3.50.3040 and listed as "FUSE BOX" in their parts lists. Also applies to some variations of Chironex Komodo 500 machines.

Common Gio (giovanni aka Gio Motors) model name is primarily listed as "Gio 550cc Rock Liner", "Gio 550 Rock Liner EFI ATV" and "Gio 550 EFI 2-up".

Common Buyang model name is primarily listed as "Buyang 550cc Bandito", "Buyang 550 EFI ATV", "Buyang N550 EFI ATV