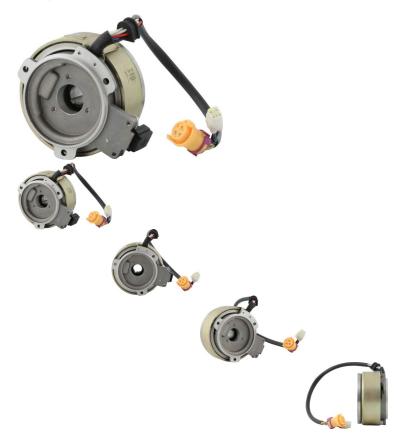

## Description

Magneto Cylinder. This is a very common profile and is used for (but not limited to) many big brand and lesser brand name machines from all over the world. Common format for many machines in the 250cc range. Most commonly used for (but not limited to) 250cc ATVs such as the Jianshe JS250 Mountain Lion and Baja Wilderness Trail 250 (WD250-U) ATV as well as many other clones, rebrands and similar displacement machines.