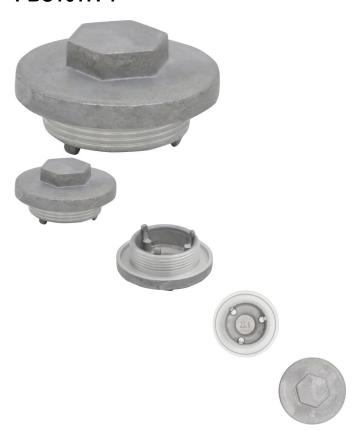

## Description

Engine cap/oil drain plug (screw top). This is a very common profile and is used for (but not limited to) many big brand and lesser brand name machines from all over the world. Common format for many machines in the 250cc range. Most commonly used for (but not limited to) 250cc ATVs such as the Jianshe JS250 Mountain Lion and Baja Wilderness Trail 250 (WD250-U) ATV as well as many other clones, rebrands and similar displacement machines.