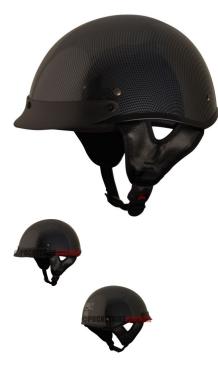

PHX Breeze 2 - Carbon Complex, L - PBC170CF-LF1

Rating: Not Rated Yet Price

\$63.99

Ask a question about this product

## Description

The ? open face **PHX Breeze 2** is the lightest helmet in its ? open face class. Advanced ABS structure, treated hardware and moisture/heat resistant adhesives yield a performance blend of durability and lightweight construction ideal for recreational use.

Certifications for all Phoenix helmets meet or exceed DOT standards in the USA, Canada and Mexico.

Reinforced 3-point sun visor with noise-proof construction will not rattle or loosen and is entirely removable.

Ultra-soft padded chin strap with heavy-duty snap buckle to ensure maximum comfort, ventilation and uncompromising safety that exceeds industry standards.