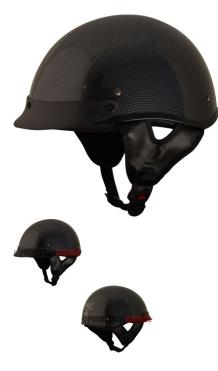

PHX Breeze 2 - Carbon Complex, S - PBC170CF-SF1

Rating: Not Rated Yet Price

\$63.99

Ask a question about this product

## Description

The ? open face **PHX Breeze 2** is the lightest helmet in its ? open face class. Advanced ABS structure, treated hardware and moisture/heat resistant adhesives yield a performance blend of durability and lightweight construction ideal for recreational use.

Certifications for all Phoenix helmets meet or exceed DOT standards in the USA, Canada and Mexico.

Reinforced 3-point sun visor with noise-proof construction will not rattle or loosen and is entirely removable.

Ultra-soft padded chin strap with heavy-duty snap buckle to ensure maximum comfort, ventilation and uncompromising safety that exceeds industry standards.