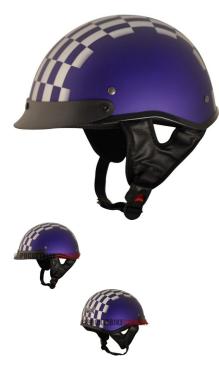

PHX Breeze 2 - Circuit, Flat Blue, XL - PBC116BU-XLF1

Rating: Not Rated Yet **Price** 

\$49.99

Ask a question about this product

## Description

The ? open face **PHX Breeze 2** is the lightest helmet in its ? open face class. Advanced ABS structure, treated hardware and moisture/heat resistant adhesives yield a performance blend of durability and lightweight construction ideal for recreational use.

Certifications for all Phoenix helmets meet or exceed DOT standards in the USA, Canada and Mexico.

Reinforced 3-point sun visor with noise-proof construction will not rattle or loosen and is entirely removable.