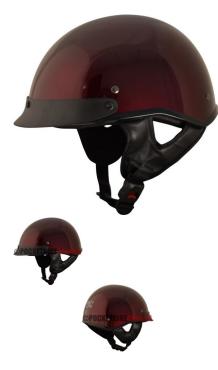

PHX Breeze 2 - Pure, Gloss Burgundy, XL - PBC150BG-XLF1

Rating: Not Rated Yet Price

\$57.99

Ask a question about this product

## Description

The ? open face **PHX Breeze 2** is the lightest helmet in its ? open face class. Advanced ABS structure, treated hardware and moisture/heat resistant adhesives yield a performance blend of durability and lightweight construction ideal for recreational use.

Certifications for all Phoenix helmets meet or exceed DOT standards in the USA, Canada and Mexico.

Reinforced 3-point sun visor with noise-proof construction will not rattle or loosen and is entirely removable.

Ultra-soft padded chin strap with heavy-duty snap buckle to ensure maximum comfort, ventilation and uncompromising safety that exceeds industry standards.