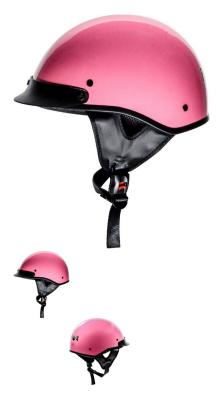

PHX Breeze 2 - Pure, Gloss Pink, L - PBC180PK-LF1

Rating: Not Rated Yet Price

\$57.99

Ask a question about this product

Description

The ? open face **PHX Breeze 2** is the lightest helmet in its ? open face class. Advanced ABS structure, treated hardware and moisture/heat resistant adhesives yield a performance blend of durability and lightweight construction ideal for recreational use.

Certifications for all Phoenix helmets meet or exceed DOT standards in the USA, Canada and Mexico.

Reinforced 3-point sun visor with noise-proof construction will not rattle or loosen and is entirely removable.

Ultra-soft padded chin strap with heavy-duty snap buckle to ensure maximum comfort, ventilation and uncompromising safety that exceeds industry standards.