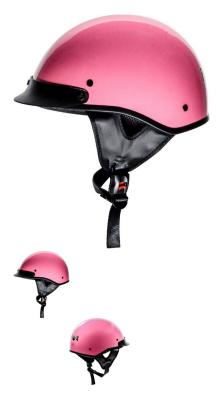

PHX Breeze 2 - Pure, Gloss Pink, S - PBC180PK-SF1

Rating: Not Rated Yet Price

\$57.99

Ask a question about this product

Description

The ? open face **PHX Breeze 2** is the lightest helmet in its ? open face class. Advanced ABS structure, treated hardware and moisture/heat resistant adhesives yield a performance blend of durability and lightweight construction ideal for recreational use.

Certifications for all Phoenix helmets meet or exceed DOT standards in the USA, Canada and Mexico.

Reinforced 3-point sun visor with noise-proof construction will not rattle or loosen and is entirely removable.

Ultra-soft padded chin strap with heavy-duty snap buckle to ensure maximum comfort, ventilation and uncompromising safety that exceeds industry standards.