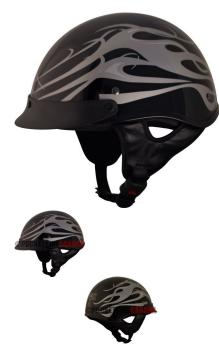

PHX Breeze 2 - Twisted, Gloss Silver, M - PBC130SV-MF1

Rating: Not Rated Yet **Price** 

\$57.99

Ask a question about this product

## Description

The ? open face **PHX Breeze 2** is the lightest helmet in its ? open face class. Advanced ABS structure, treated hardware and moisture/heat resistant adhesives yield a performance blend of durability and lightweight construction ideal for recreational use.