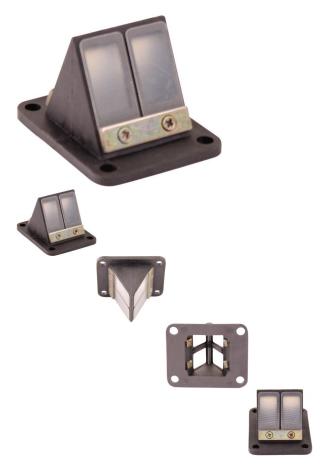

Reed Valve and Block - Liquid Cooled, Fiberglass - 20A9955 - PBC1788F1

Rating: Not Rated Yet Price

\$24.49

Ask a question about this product

## Description

Performance fiberglass reed valve with block, most commonly (but not exclusively) used for liquid cooled 39cc, 47cc and 49cc 2-stroke engines on a wide variety of pocket bikes, mini bikes, mini dirt bikes, mini ATVs (mini quads), mini choppers as well as many other powersport and mobility products. This fiberglass Reed Valve delivers maximum power for your liquid / water cooled engine. A performance upgrade for many models of 2-stroke machines such as the Blata Origami.