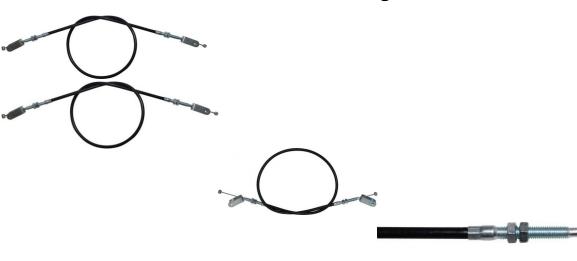

Shift Cable - M8, Clevis, 104.2cm Total Length - CBL8000 - PBC957F1

Rating: Not Rated Yet Price

\$34.29

Ask a question about this product

Description

This gear shift cable is commonly (though not exclusively) found on varieties of manual shift ATVs, scooters, go karts and buggies within the 50cc to 300cc range. Very commonly implemented as the go-kart shift cables for many models produced by factories such as Buyang, Liangzi, Kangdi (aka Kandi) etc. Popularly known as the shift cable for Kandi 50cc (49FM5) go karts.

• Total Length: 104.2cm

- Sheath Length: 85cmCable Travel Length: 10.8cm
- Clevis Length: 4.1cm
  Clevis Mounting Hole: 6.3mm
  Cable Stops: 7.7mm