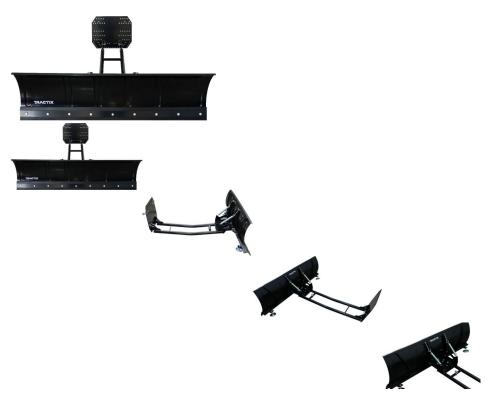

Snow Plow - Tractix ATV, 5ft (60") - 1.5m \*Improved Universal Mounting Plate - PBC005F1

Rating: Not Rated Yet Price

\$399.99

Ask a question about this product

Description

Universal Snow Plow - Tractix ATV/UTV, 5 foot (60") - 1.5m. Working width 150cm (60in), working height 40cm (16in).

Includes new wide profile universal mounting plate that doubles as underbody protection skid plate / crash plate. No more worrying about lining up your mount holes or rolling over a rock when plowing.

Plow blade thickness is approximately 2.3mm (13 gauge cold rolled steel). Adjustable multi-stage and full-range rotation capabilities.