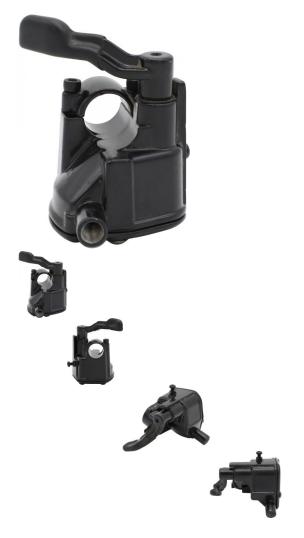

## Description

This throttle lever / thumb throttle featuring a screw-adjustable throttle (throttle governor) is used for a wide displacement range of ATVs and UTVs. Most popularly applies to 400cc ATVs and UTVs from companies like Odes and Liangzi.